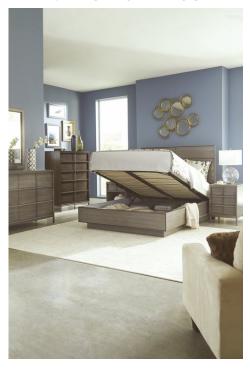

## 196-125A - Queen Plinth Lift Bed W/ Storage

| SKU                    | 196-125A                                   |
|------------------------|--------------------------------------------|
| Collections            | 196 Milestone                              |
| Width                  | 66                                         |
| Length                 | 85                                         |
| Height                 | 57                                         |
| Style                  | Contemporary                               |
| Bed Size               | Queen                                      |
| Wood Species           | Clean Maple                                |
| Finish Shown           | Mineral - Maple & Cherry                   |
| Collection Distressing | Available in ALL Maple & Designer Finishes |

## **ADDITIONAL INFO**

Footboard height: 16 inches

Approximate slat height: 13.25 inches

Bed has Industrial Grade, Metallic Grey frame w/ finish panel inserts

Levellers on base

Mattress only with Steel support Frame