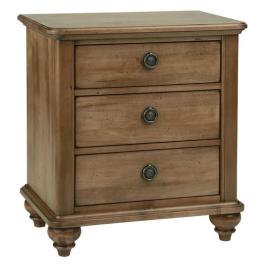

## 3202-203 - Millcroft 3 Drawer Night Stand

| SKU                    | 3202-203                                   |
|------------------------|--------------------------------------------|
| Collections            | 3202 Millcroft<br>3000 PerfectBalance      |
| Width                  | 25.25                                      |
| Length                 | 16.5                                       |
| Height                 | 27.75                                      |
| Style                  | Traditional                                |
| Wood Species           | Wormy Maple with Light Distressing         |
| Finish Shown           | Aged Wheat                                 |
| Collection Distressing | Available in ALL Maple & Designer Finishes |

## ADDITIONAL INFO

3 Drawers. Pick your finish and hardware options. Stock photo shown with Aged Wheat Finish and O Hardware Bottom 2 Drawers – 17" W x 12" L x 4.5" H Top Drawer – 17" W x 12" L x 3.5" H