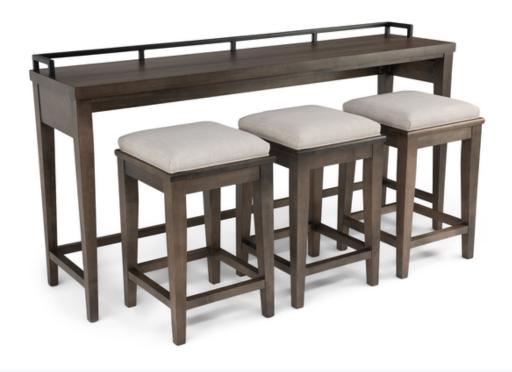

## 905-563L - Long Console Table w/Metal Rail

| SKU 905-563L  Collections 900 Solid Accents 905 Tables  Width 70  Length 17  Height 36.25  Style Transitional  Wood Species Clean Maple  Collection Distressing Available in ALL Maple & Designer Finishes |                        |                                            |
|------------------------------------------------------------------------------------------------------------------------------------------------------------------------------------------------------------|------------------------|--------------------------------------------|
| Width 70 Length 17 Height 36.25 Style Transitional Wood Species Clean Maple                                                                                                                                | SKU                    | 905-563L                                   |
| Length 17 Height 36.25 Style Transitional Wood Species Clean Maple                                                                                                                                         | Collections            |                                            |
| Height 36.25 Style Transitional Wood Species Clean Maple                                                                                                                                                   | Width                  | 70                                         |
| Style Transitional Wood Species Clean Maple                                                                                                                                                                | Length                 | 17                                         |
| Wood Species Clean Maple                                                                                                                                                                                   | Height                 | 36.25                                      |
|                                                                                                                                                                                                            | Style                  | Transitional                               |
| Collection Distressing Available in ALL Maple & Designer Finishes                                                                                                                                          | Wood Species           | Clean Maple                                |
|                                                                                                                                                                                                            | Collection Distressing | Available in ALL Maple & Designer Finishes |

## **ADDITIONAL INFO**

Solid Clean Maple. Available in Durham Maple and Designer Finishes.

Height includes metal Rail on top in Matte Black finish Leg clearance - Floor to underside of top is 32 3/8" (Pairs well with 905-354 Stools)