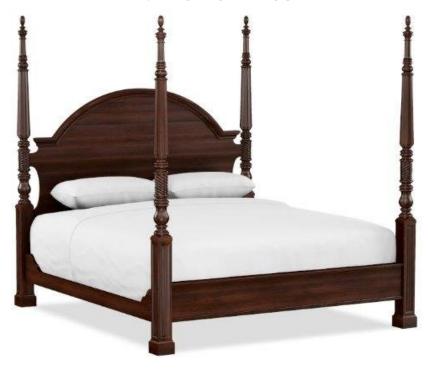

## 501-143 - King Palladian Bed

| SKU                    | 501-143                                    |
|------------------------|--------------------------------------------|
| Collections            | 501 George Washington Architect            |
| Width                  | 81.5                                       |
| Length                 | 90                                         |
| Height                 | 86                                         |
| Style                  | Traditional                                |
| Bed Size               | King                                       |
| Wood Species           | Wormy Maple with Medium Distressing        |
| Finish Shown           | Vernon                                     |
| Collection Distressing | Available in ALL Maple & Designer Finishes |

## **ADDITIONAL INFO**

Footboard height: 18 inches

Approximate slat height: 8.75 inches

Available as complete bed only

California King Rail conversion kit available

Ships with both High and Low Posts and Finials