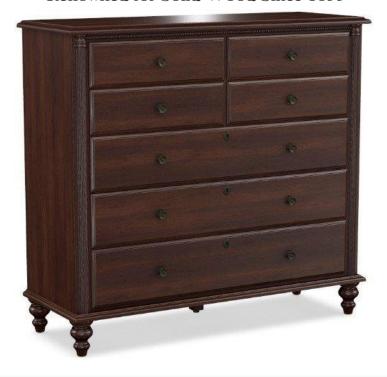

## 980-169 - Dressing Chest **SKU** 980-169 Collections 980 Savile Row Width 52 Length 19 Height 48 Style Traditional **Wood Species** Wormy Maple with Light Distressing Finish Shown Cinder Collection Distressing Available in ALL Maple & Designer Finishes **Drawer Construction** Soft Close

## **ADDITIONAL INFO**

7 drawers in graduated heights.
Soft close drawer guides
Bottom Drawer – 43.25" W x 14.5" L x 6.5" H
Lower and Middle Drawers – 43.25" W x 14.5" L 5.5" H
Top 4 Drawers – 20.25" W x 14.5" L x 3.5" H