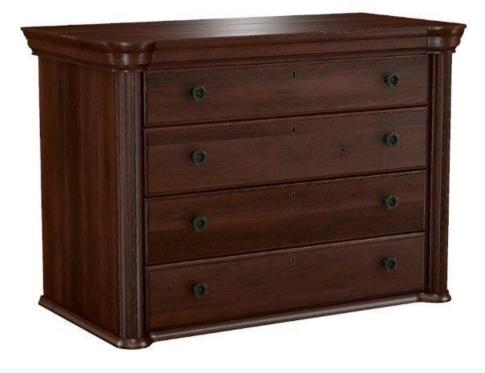

## 501-163 - Drawer Deck

| SKU                    | 501-163                                    |
|------------------------|--------------------------------------------|
| Collections            | 501 George Washington Architect            |
| Width                  | 38                                         |
| Length                 | 19.5                                       |
| Height                 | 26.5                                       |
| Style                  | Traditional                                |
| Wood Species           | Wormy Maple with Medium Distressing        |
| Finish Shown           | Vernon                                     |
| Collection Distressing | Available in ALL Maple & Designer Finishes |
| Drawer Construction    | Soft Close                                 |

## ADDITIONAL INFO

4 drawers w/ soft close drawer guides Recommended with 501-166 Bachelors Chest Bottom 3 Drawers – 27.5" W x 14.5" L x 3.5" H Top Drawer – 27.5" W x 14.5" L x 1.5" H