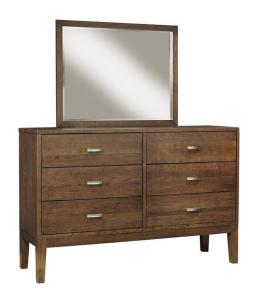

## Durham Furniture Renowned for Solid Wood Since 1899

| SKU                    | 158-172                                     |
|------------------------|---------------------------------------------|
| Collections            | 157/158 Defined Distinction                 |
| Width                  | 59                                          |
| Length                 | 18.5                                        |
| Height                 | 38.25                                       |
| Style                  | Transitional                                |
| Wood Species           | Clean Cherry                                |
| Finish Shown           | Autumn Wind                                 |
| Collection Distressing | Available in All Cherry & Designer Finishes |

## **ADDITIONAL INFO**

6 drawers w/ soft close drawer guides.

6 Drawers – 26.5" W x 14.5" L x 5.5" H.

\*\*CLEAN CHERRY MAY CONTAIN RESIN POCKETS\*\*