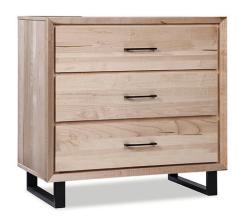

## Durham Furniture Renowned for Solid Wood Since 1899

| SKU                    | 186-166                                    |
|------------------------|--------------------------------------------|
| Collections            | 186 Odyssey                                |
| Width                  | 37                                         |
| Length                 | 18.75                                      |
| Height                 | 35.125                                     |
| Style                  | Transitional                               |
| Wood Species           | Clean Maple                                |
| Finish Shown           | Natura                                     |
| Collection Distressing | Available in ALL Maple & Designer Finishes |

## **ADDITIONAL INFO**

3 drawers w/ soft close drawer guides Metal Base w/ levellers - Only available in Matte Black Finish 3 Drawers – 30" W x 14.5" L x 6.5" H