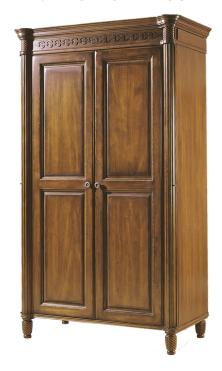

## Durham Furniture Renowned for Solid Wood Since 1899

| SKU                    | 501-160                                    |
|------------------------|--------------------------------------------|
| Collections            | 501 George Washington Architect            |
| Width                  | 47.5                                       |
| Length                 | 24.5                                       |
| Height                 | 81                                         |
| Style                  | Traditiona                                 |
| Wood Species           | Wormy Maple with Medium Distressing        |
| Finish Shown           | Lodo                                       |
| Collection Distressing | Available in ALL Maple & Designer Finishes |

## **ADDITIONAL INFO**

Interior Space above fixed shelf: W42 D20 H42 inches
2 adjustable shelves, 4 drawers w/soft close drawer guides and hardware behind doors
Removable clothing rod
Secret compartment w/jewelry tray in top moulding
Bottom 2 Drawers – 37.25" W x 14.5" L x 5.5" H

Top 2 Drawers – 17.25" W x 14.5" L x 3.5" H