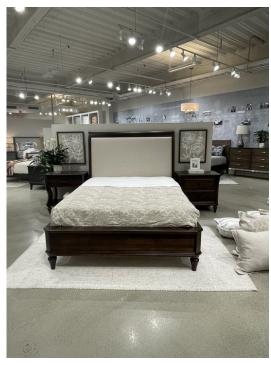

## 249-125 - Legacy Queen Upholstered Sleigh Bed

| SKU 249-125 Collections 249 Legacy Width 64 Length 94.5 Height 58.5 Style None Bed Size Queen Wood Species Clean Maple Collection Distressing Available in ALL Maple & Designer Finishes |                        |                                            |
|------------------------------------------------------------------------------------------------------------------------------------------------------------------------------------------|------------------------|--------------------------------------------|
| Width 64 Length 94.5 Height 58.5 Style None Bed Size Queen Wood Species Clean Maple                                                                                                      | SKU                    | 249-125                                    |
| Length 94.5 Height 58.5 Style None Bed Size Queen Wood Species Clean Maple                                                                                                               | Collections            | 249 Legacy                                 |
| Height 58.5 Style None Bed Size Queen Wood Species Clean Maple                                                                                                                           | Width                  | 64                                         |
| Style None Bed Size Queen Wood Species Clean Maple                                                                                                                                       | Length                 | 94.5                                       |
| Bed Size Queen Wood Species Clean Maple                                                                                                                                                  | Height                 | 58.5                                       |
| Wood Species Clean Maple                                                                                                                                                                 | Style                  | None                                       |
| <u> </u>                                                                                                                                                                                 | Bed Size               | Queen                                      |
| Collection Distressing Available in ALL Maple & Designer Finishes                                                                                                                        | Wood Species           | Clean Maple                                |
|                                                                                                                                                                                          | Collection Distressing | Available in ALL Maple & Designer Finishes |

## **ADDITIONAL INFO**

Footboard height: 18 Approx Slat Height 10 Inches

Available as complete bed only.

Fabric requirements: 4 yards with continuous double welt.