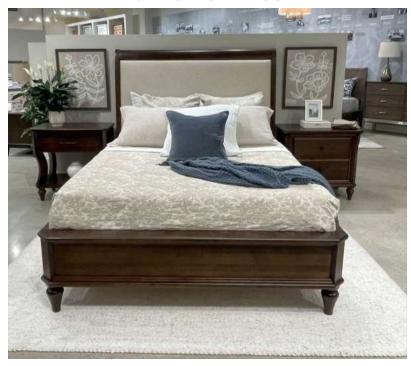

## 249-145 - Legacy King Upholstered Sleigh Bed

| SKU                    | 249-145                                    |
|------------------------|--------------------------------------------|
| Collections            | 249 Legacy                                 |
| Width                  | 81.5                                       |
| Length                 | 94.5                                       |
| Height                 | 58.5                                       |
| Style                  | None                                       |
| Bed Size               | King                                       |
| Wood Species           | Clean Maple                                |
| Collection Distressing | Available in ALL Maple & Designer Finishes |
|                        |                                            |

## **ADDITIONAL INFO**

Footboard height: 18 Approx Slat Height 10 Inches

Available as complete bed only.

Fabric requirements: 5 yards with continuous double welt. (shown as Queen)