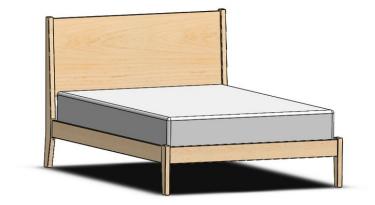

## 112-724 - Queen Common Platform Bed

| SKU                    | 112-724                                          |
|------------------------|--------------------------------------------------|
| Collections            | 112 Vineyard Creek                               |
| Width                  | 63.75                                            |
| Length                 | 86.5                                             |
| Height                 | 48.75                                            |
| Style                  | Casual Traditional                               |
| Bed Size               | Queen                                            |
| Wood Species           | Rustic Cherry with Heavy Physical<br>Distressing |
| Collection Distressing | Available in All Cherry & Designer Finishes      |

**ADDITIONAL INFO** Available as complete bed only. Showroom photographs shown are of the 157-744 King Common Platform Bed.