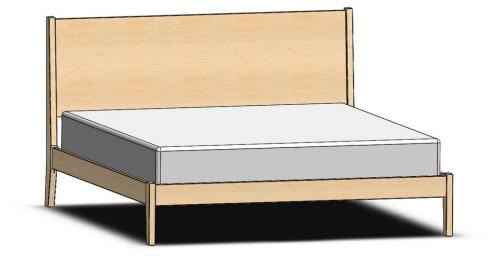

## 112-744 - King Common Platform Bed

| SKU                    | 112-744                                          |
|------------------------|--------------------------------------------------|
| Collections            | 112 Vineyard Creek                               |
| Width                  | 81.25                                            |
| Length                 | 86.5                                             |
| Height                 | 48.75                                            |
| Style                  | Casual Traditional                               |
| Bed Size               | King                                             |
| Wood Species           | Rustic Cherry with Heavy Physical<br>Distressing |
| Collection Distressing | Available in All Cherry & Designer Finishes      |

**ADDITIONAL INFO** Available as complete bed only. Showroom photographs shown are of the 157-744 King Common Platform Bed.