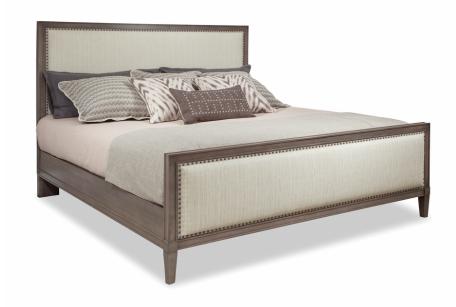

## 171-145 - King Upholstered Panel Bed

| 171-145 171 Prominence 81 86               |
|--------------------------------------------|
| 81<br>86                                   |
| 86                                         |
|                                            |
|                                            |
| 58                                         |
| Traditional                                |
| King                                       |
| Clean Maple                                |
| Oyster                                     |
| Available in ALL Maple & Designer Finishes |
|                                            |

## **ADDITIONAL INFO**

Footboard height: 28 inches

Approximate slat height: 8.75 inches

Available as headboard only

California King Rail conversion kit available

Fabric requirement: 5 yards / Trim: 11.3 yards

Trim and Nail Options, see additional photos for details.

Nails: Natural Brass or Antique Grey

Fabric Shown: Balsamo Mica/Flaxen Trim/Antique Nails