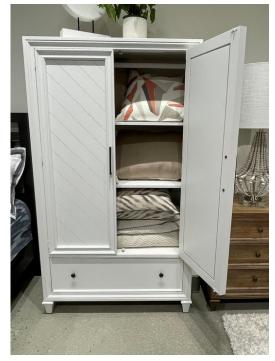

## 239-160 - Armoire

| SKU                    | 239-160                                    |
|------------------------|--------------------------------------------|
| Collections            | 239 Lakeridge                              |
| Width                  | 40.75                                      |
| Length                 | 20.25                                      |
| Height                 | 69.75                                      |
| Style                  | Transitional                               |
| Wood Species           | Clean Maple                                |
| Collection Distressing | Available in ALL Maple & Designer Finishes |
| Drawer Construction    | Soft Close                                 |

## ADDITIONAL INFO

Behind doors: 2 adjustable shelves, clothing rod, 1 soft close drawer, Levellers on front feet.

\*\*Please note: When using a painted finish the door hinges will also be painted. (zoom over White Armoire image for close up view)